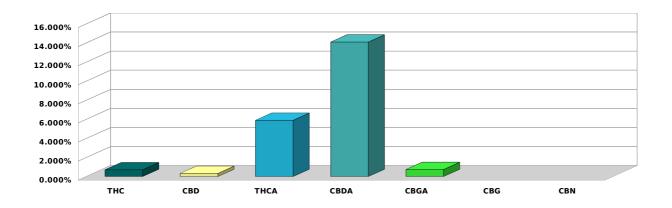

## **CANNABINOIDS PROFILE w/w%**

| тнс    | CBD    | THCA   | CBDA    | CBGA   | CBG    | CBN    |
|--------|--------|--------|---------|--------|--------|--------|
| 0.702% | 0.333% | 5.910% | 14.098% | 0.741% | <0.05% | <0.05% |