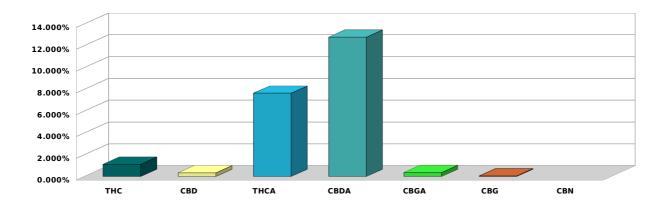

## **CANNABINOIDS PROFILE w/w%**

| тнс    | CBD    | THCA   | CBDA    | CBGA   | CBG    | CBN    |
|--------|--------|--------|---------|--------|--------|--------|
| 1.134% | 0.351% | 7.645% | 12.794% | 0.378% | 0.051% | <0.05% |